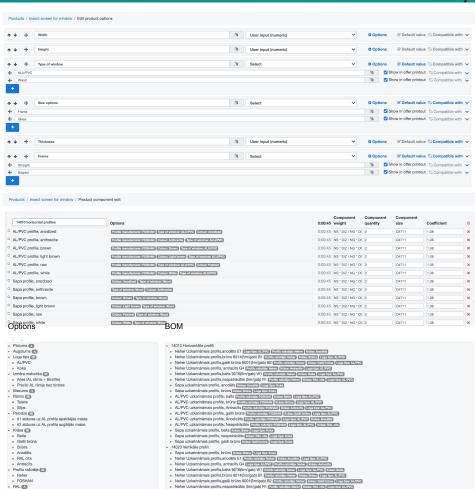

| вом | / | Raw | materials |
|-----|---|-----|-----------|
|-----|---|-----|-----------|

| DOM / Raw Materials |                                 |          |           |         |         |              |        |
|---------------------|---------------------------------|----------|-----------|---------|---------|--------------|--------|
|                     | Nosaukums                       | Atlikums | Rezervēts | Detaju  | Sagat   | Detaļas izm. | Cens   |
|                     | Izgatavošana                    |          |           | 1413.73 | 1413.73 | 32.14        |        |
|                     | Värtu panelis TE 625x4576 RI SI | 1.3      | 0         | 352     | 352     | 4536         |        |
|                     | Izgatavošana                    |          |           | 704     | 704     | 16           |        |
|                     | Paneļu gals PG625INDL           | 594      | 115       | 352     | 352     | 0            |        |
|                     | Paneļu gals PG625INDR           | 594      | 115       | 352     | 352     | 0            |        |
|                     | Blivgumijas profils 1038-5100   | 110      | 10.5      | 44      | 44      | 4540         |        |
|                     | Izgatavošana                    |          |           | 114     | 114     | 1.5          |        |
|                     | Blivgumijas profils 1041LTB5050 | 17.5     | 0         | 12      | 12      | 4540         |        |
|                     | Izgatavošana                    |          |           | 540     | 540     | 45           |        |
|                     | Zemā sliekšņa U profils 1041U3  | 33.52    | 0         | 24      | 14.77   | 1870         |        |
|                     | Izgatavošana                    |          |           | 84      | 84      | 3            |        |
|                     | Zemā sliekšņa blīvgumija 1035L  | 191.44   | 0         | 24      | 111.13  | 4540         |        |
|                     | Augšas blīvgumija 1036-36       | 1416.8   | 93.06     | 44      | 203.72  | 4540         | 400.85 |

#### **Material optimization**