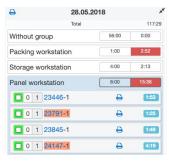

#### Production standards

| Ð            | 07.04.2020 |       |       |
|--------------|------------|-------|-------|
|              | Kopā       |       | 76:34 |
| Bez grupas   |            | 56:00 | 0:00  |
| Preču izsnie | gšana      | 2:00  | 9:25  |
| Noliktava    |            | 7:00  | 2:31  |
| Paneļu cehs  |            | 14:00 | 3:54  |
| Dzelžu cehs  |            | 10:00 | 5:33  |
| AL cehs      |            | 28:00 | 11:15 |
| Metinātava   |            | 14:00 | 42:14 |
| Krāsošana    |            | 0:00  | 0:01  |