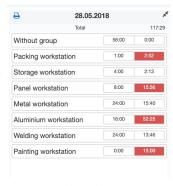

#### Production standards

| Ð            | 07.04.2020 |       |       |
|--------------|------------|-------|-------|
|              | Kopā       |       | 76:34 |
| Bez grupas   |            | 56:00 | 0:00  |
| Preču izsnie | gšana      | 2:00  | 9:25  |
| Noliktava    |            | 7:00  | 2:31  |
| Paneļu cehs  |            | 14:00 | 3:54  |
| Dzelžu cehs  |            | 10:00 | 5:33  |
| AL cehs      |            | 28:00 | 11:15 |
| Metinātava   |            | 14:00 | 42:14 |
| Krāsošana    |            | 0:00  | 0:01  |