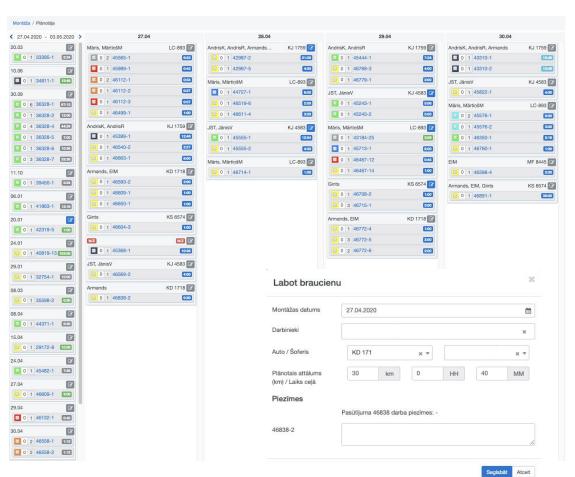

## Transparent and intuitive production planning

- → Drag-and-drop: Convenient plan creation and change management
- → Calendar view: Overview of the overall production plan
- → Operational Capacities: Transparent resource utilization and analytics
- → Convenient navigation to related interfaces: Order specification, documentation, etc.
- → Information filtering options: Equipment, employees, orders, product types

### Planning algorithms based on order parameters and resource capacities

#### Automatically generated production plan Manufacturing / Planner 0 2 25889-1 □ 0 1 25889-2 0 1 25889-3 12.05.2020 0 1 26022-6 12.07.2018 □ 0 4 25835-X 17.07.2018 0 1 25821-1 □ 0 3 26014-1 0 5 26014-2 0 1 26014-3 0 1 26014-4 □ 0 2 26011-1 0 1 25991-X □ 0 1 25955-X