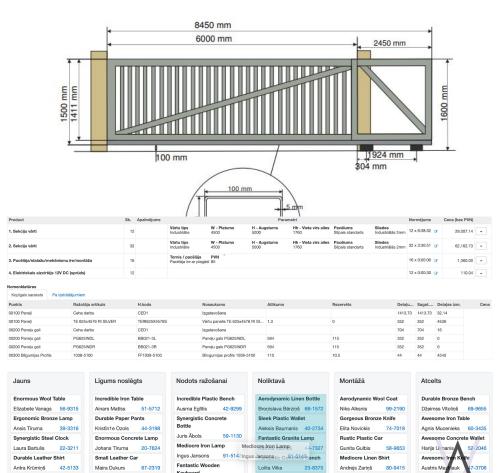

### **Upload and interpretation of CAD models**

Tekla | Revit | SolidWorks | SketchUp | etc..

Kopīgais saraksts Pa izstrādājumiem

00100 Paneli

00100 Paneli

00200 Paneju gali

00200 Panelu gal

00303 Augšējā blīvgumija

Ražotāja artikuls

TE 625x4576 RI SILVER

Ceha darbs

Ceha darbs

PG625INDL

H.kods

CED1

CED1

BB021-3L

BB021-3R FF1038-5100 CED1 FF1041LTB5050 CED1 FF1041U3050 CED1 FF1035L

FF1036-36

TERI625X4576S

#### Production standards

| Ð            | 07.04.2020 |       |       |
|--------------|------------|-------|-------|
|              | Kopā       |       | 76:34 |
| Bez grupas   |            | 56:00 | 0:00  |
| Preču izsnie | gšana      | 2:00  | 9:25  |
| Noliktava    |            | 7:00  | 2:31  |
| Paneļu cehs  |            | 14:00 | 3:54  |
| Dzelžu cehs  |            | 10:00 | 5:33  |
| AL cehs      |            | 28:00 | 11:15 |
| Metinātava   |            | 14:00 | 42:14 |
| Krāsošana    |            | 0:00  | 0:01  |

| вом | / | Raw | materials |
|-----|---|-----|-----------|
|-----|---|-----|-----------|

| DOM / Raw Materials |                                 |          |           |         |         |              |        |
|---------------------|---------------------------------|----------|-----------|---------|---------|--------------|--------|
|                     | Nosaukums                       | Atlikums | Rezervēts | Detaju  | Sagat   | Detaļas izm. | Cens   |
|                     | Izgatavošana                    |          |           | 1413.73 | 1413.73 | 32.14        |        |
|                     | Värtu panelis TE 625x4576 RI SI | 1.3      | 0         | 352     | 352     | 4536         |        |
|                     | Izgatavošana                    |          |           | 704     | 704     | 16           |        |
|                     | Paneļu gals PG625INDL           | 594      | 115       | 352     | 352     | 0            |        |
|                     | Paneļu gals PG625INDR           | 594      | 115       | 352     | 352     | 0            |        |
|                     | Blivgumijas profils 1038-5100   | 110      | 10.5      | 44      | 44      | 4540         |        |
|                     | Izgatavošana                    |          |           | 114     | 114     | 1.5          |        |
|                     | Blivgumijas profils 1041LTB5050 | 17.5     | 0         | 12      | 12      | 4540         |        |
|                     | Izgatavošana                    |          |           | 540     | 540     | 45           |        |
|                     | Zemā sliekšņa U profils 1041U3  | 33.52    | 0         | 24      | 14.77   | 1870         |        |
|                     | Izgatavošana                    |          |           | 84      | 84      | 3            |        |
|                     | Zemā sliekšņa blīvgumija 1035L  | 191.44   | 0         | 24      | 111.13  | 4540         |        |
|                     | Augšas blīvgumija 1036-36       | 1416.8   | 93.06     | 44      | 203.72  | 4540         | 400.85 |