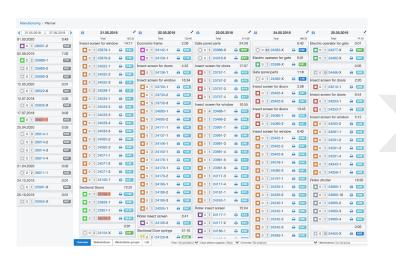

## Transparent and intuitive production planning

- → Drag-and-drop: Convenient plan creation and change management
- → Calendar view: Overview of the overall production plan
- → Operational Capacities: Transparent resource utilization and analytics
- → Convenient navigation to related interfaces: Order specification, documentation, etc.
- → Information filtering options: Equipment, employees, orders, product types

| Operations                                  |                                         | Order items                                                       | Product groups                |  |
|---------------------------------------------|-----------------------------------------|-------------------------------------------------------------------|-------------------------------|--|
| $\times$ Cancelled $\times$ New $\times$ Pr | roduced × Checked × Writeoff in progres | ss × Cancelled × In production × Stored × In assembly × Completed | × Doors and Gates × Insect so |  |
| ×Writeoff completed                         |                                         |                                                                   |                               |  |
| Order†1                                     | Representative†↓                        | Ordered by↑↓                                                      | Planned date†↓                |  |
| 0 1 22598-1                                 | 0:50 ✓ EBR                              | BŪVUZŅĒMUMS RESTAURATORS, AS                                      | 28.05.2018                    |  |
| 0 1 22598-2                                 | 0:50 ✓ EBR                              | BŪVUZŅĒMUMS RESTAURATORS, AS                                      | 28.05.2018                    |  |
| 0 1 22598-3                                 | 0:50 ✓ EBR                              | BŪVUZŅĒMUMS RESTAURATORS, AS                                      | 28.05.2018                    |  |
| 0 1 22598-4                                 | 1:11 V EBR                              | BŪVUZŅĒMUMS RESTAURATORS, AS                                      | 28.05.2018                    |  |
| 0 1 22598-5                                 | 1:11 V EBR                              | BŪVUZŅĒMUMS RESTAURATORS, AS                                      | 28.05.2018                    |  |
| 0 1 22598-6                                 | 0:50 ✓ EBR                              | BŪVUZŅĒMUMS RESTAURATORS, AS                                      | 28.05.2018                    |  |
| 0 1 22598-7                                 | 0:50 V EBR                              | BŪVUZŅĒMUMS RESTAURATORS, AS                                      | 28.05.2018                    |  |
| 0 1 22598-8                                 | 0:50 V EBR                              | BŪVUZŅĒMUMS RESTAURATORS, AS                                      | 28.05.2018                    |  |
| 0 7 22599-1                                 | 5:32 V EBR                              | BŪVUZŅĒMUMS RESTAURATORS, AS                                      | 30.05.2018                    |  |
| 0 2 23141-1                                 | 7:54 V UHO                              | Almasa, SIA                                                       | 30.05.2018                    |  |
| 0 1 23141-2                                 | 4:03 V UHO                              | Aimasa, SIA                                                       | 30.05.2018                    |  |

### Planning algorithms based on order parameters and resource capacities