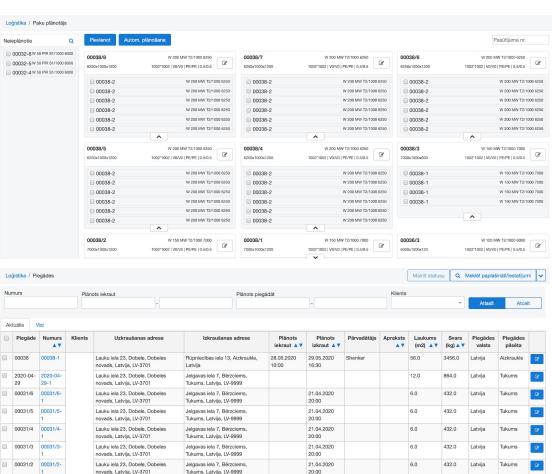

### Configurable logistics management process

- → Packing-list creation based on volume and / or weight capacity
- → Route, cargo, transport planning
- → Internal and outsourced logistics planning and information flows
- Cargo optimization and automation options
- Automated documentation generation